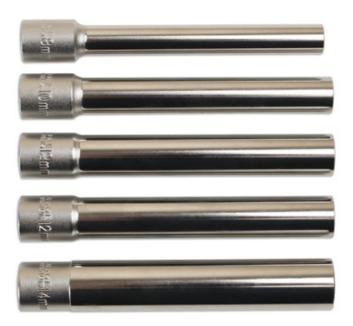

## Extra Deep Socket Set 3/8"D 5pc

Set of five extra deep 3/8" sockets in a useful range of sizes from 8mm and 14mm single Hex (6pt) profile. Designed to reach heavily recessed fixings, including those found on bumper, rear lamp and door hinge fittings. The six-sided socket head drives from the flats to provide more torque, useful for freeing seized nuts & bolts, whilst avoiding the risk of rounding. The socket has slightly convex internal faces and drilled out corners, for a solid grip, even on damaged fastener heads. Quality sockets, manufactured from chrome vanadium, presented in a blow mold case, a very useful set for car servicing and maintenance.

## **Additional Information**

- Socket sizes: 8, 10, 12, 13, 14mm.
- Single Hex (6pt) x 120mm long.
- · Ideal for deep seated bumper, body panel, rear lamp and door hinge fittings.
- · Particularly useful for the parking brake cable adjuster on BMW, Ford, VAG & Vauxhall/Opel.
- 1/2"D extra long 176mm socket set available please see Laser Part No. 7889.