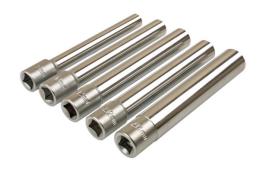

## Extra Deep Socket Set 3/8"D 5pc

Set of five extra deep 3/8" sockets in a useful range of sizes from 8mm and 14mm single Hex (6pt) profile. Designed to reach heavily recessed fixings, including those found on bumper, rear lamp and door hinge fittings. The six-sided socket head drives from the flats to provide more torque, useful for freeing seized nuts & bolts, whilst avoiding the risk of rounding. The socket has slightly convex internal faces and drilled out corners, for a solid grip, even on damaged fastener heads. Quality sockets, manufactured from chrome vanadium, presented in a blow mold case, a very useful set for car servicing and maintenance.

## **Additional Information**

- Socket sizes: 8, 10, 12, 13, 14mm.
- Single Hex (6pt) x 120mm long.
- · Ideal for deep seated bumper, body panel, rear lamp and door hinge fittings.
- · Particularly useful for the parking brake cable adjuster on BMW, Ford, VAG & Vauxhall/Opel.
- 1/2"D extra long 176mm socket set available please see Laser Part No. 7889.