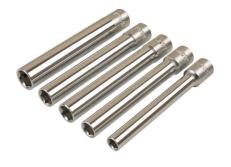

## Extra Deep Socket Set 3/8"D 5pc

Set of five extra deep 3/8" sockets in a useful range of sizes from 8mm and 14mm single Hex (6pt) profile. Designed to reach heavily recessed fixings, including those found on bumper, rear lamp and door hinge fittings. The six-sided socket head drives from the flats to provide more torque, useful for freeing seized nuts & bolts, whilst avoiding the risk of rounding. The socket has slightly convex internal faces and drilled out corners, for a solid grip, even on damaged fastener heads. Quality sockets, manufactured from chrome vanadium, presented in a blow mold case, a very useful set for car servicing and maintenance.

## **Additional Information**

- Socket sizes: 8, 10, 12, 13, 14mm.
- Single Hex (6pt) x 120mm long.
- · Ideal for deep seated bumper, body panel, rear lamp and door hinge fittings.
- · Particularly useful for the parking brake cable adjuster on BMW, Ford, VAG & Vauxhall/Opel.
- 1/2"D extra long 176mm socket set available please see Laser Part No. 7889.